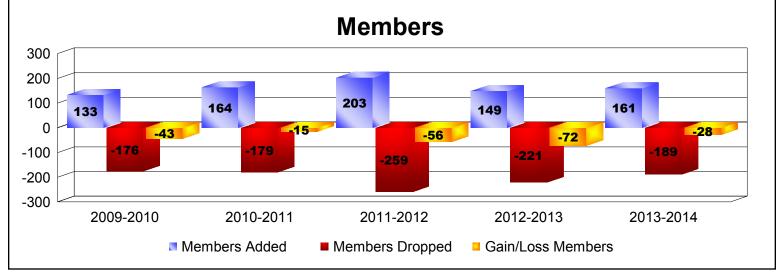

District 17 K

As of June 2014 Cumulative

| Year      | New<br>Clubs | Dropped<br>Clubs | Gain/<br>Loss<br>Clubs | New<br>Members | Charter<br>Members | Reinstate<br>Members | Transfer<br>Members | Total<br>Member<br>Added | Total<br>Members<br>Dropped | Gain/<br>Loss<br>Members |
|-----------|--------------|------------------|------------------------|----------------|--------------------|----------------------|---------------------|--------------------------|-----------------------------|--------------------------|
| 2009-2010 | 0            | 0                | 0                      | 125            | 0                  | 1                    | 7                   | 133                      | -176                        | -43                      |
| 2010-2011 | 0            | 0                | 0                      | 140            | 0                  | 11                   | 13                  | 164                      | -179                        | -15                      |
| 2011-2012 | 1            | 0                | 1                      | 167            | 21                 | 4                    | 11                  | 203                      | -259                        | -56                      |
| 2012-2013 | 1            | 0                | 1                      | 118            | 20                 | 3                    | 8                   | 149                      | -221                        | -72                      |
| 2013-2014 | 0            | 0                | 0                      | 149            | 0                  | 6                    | 6                   | 161                      | -189                        | -28                      |
| Average   | 0            | 0                | 0                      | 140            | 8                  | 5                    | 9                   | 162                      | -205                        | -43                      |