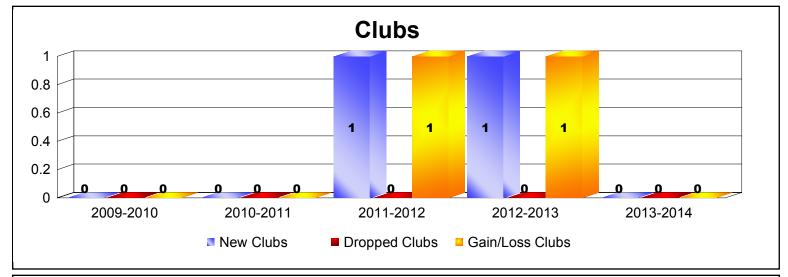

District 17 K

As of June 2014 Cumulative

| Year      | New<br>Clubs | Dropped<br>Clubs | Gain/<br>Loss<br>Clubs | New<br>Members | Charter<br>Members | Reinstate<br>Members | Transfer<br>Members | Total<br>Member<br>Added | Total<br>Members<br>Dropped | Gain/<br>Loss<br>Members |
|-----------|--------------|------------------|------------------------|----------------|--------------------|----------------------|---------------------|--------------------------|-----------------------------|--------------------------|
| 2009-2010 | 0            | 0                | 0                      | 125            | 0                  | 1                    | 7                   | 133                      | -176                        | -43                      |
| 2010-2011 | 0            | 0                | 0                      | 140            | 0                  | 11                   | 13                  | 164                      | -179                        | -15                      |
| 2011-2012 | 1            | 0                | 1                      | 167            | 21                 | 4                    | 11                  | 203                      | -259                        | -56                      |
| 2012-2013 | 1            | 0                | 1                      | 118            | 20                 | 3                    | 8                   | 149                      | -221                        | -72                      |
| 2013-2014 | 0            | 0                | 0                      | 149            | 0                  | 6                    | 6                   | 161                      | -189                        | -28                      |
| Average   | 0            | 0                | 0                      | 140            | 8                  | 5                    | 9                   | 162                      | -205                        | -43                      |